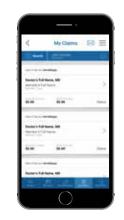

Use the digital ID card to direct-dial important numbers, email a PDF version to a doctor, or save a digital card to their phone.

Get access to recent claims history and see copayment amounts.

View financial account balances, like HealthEquity® or Blue Cross