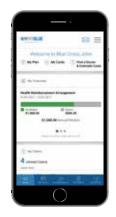

## Get Health Care Information Quickly and Easily

The MyBlue Member App gives members instant access to their personal health care information anytime they need it. A simple tap connects them to their doctor, recent prescriptions, and claims history.

Use the digital ID card to direct-dial important numbers, email a PDF version to a doctor, or save a digital card to their phone.

Get access to recent claims history and see copayment amounts.

View financial account balances, like HealthEquity® or Blue Cross