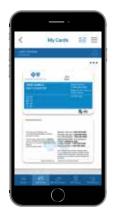

Use the digital ID card to direct-dial important numbers, email a PDF version to a doctor, or save a digital card to their phone.

Get access to recent claims history and see copayment amounts.

View financial account balances, like HealthEquity® or Blue Cross